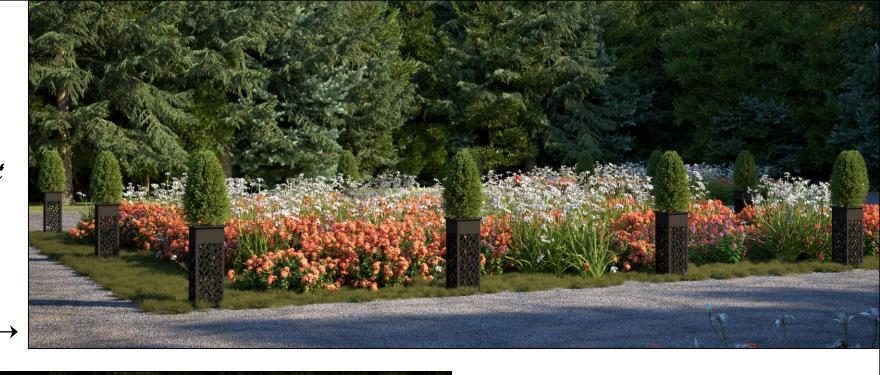

# Designer Planter By Day Artistic Pathway Light By Night

The planters are designed to slip over your path lighting which provides users the opportunity to add more color during the day and enhanced path lighting in the evening. The planters are designed with spikes on the base that hold the planter in position.

## Imagine The Possibilities

Pathway lighting is taken to another level with the addition of our Designer Sleeve Series. Buyers can select any of our (80) standard designs or work with us to develop your own unique design.

The artistic panels are designed to slip over new or existing pathway lighting producing a beautiful and unique lighting effect.

Imagine your Company logo or favorite sports team glowing down your pathway.