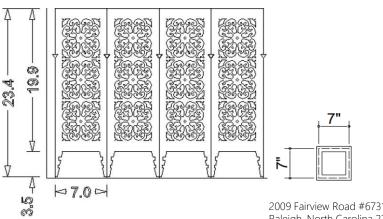

#### Standard Size (HxWxD)

• 23.4"x7"x7"

1/4" Material

2009 Fairview Road #6731 Raleigh, North Carolina 27628 www.fullerap.com 919/720-4252