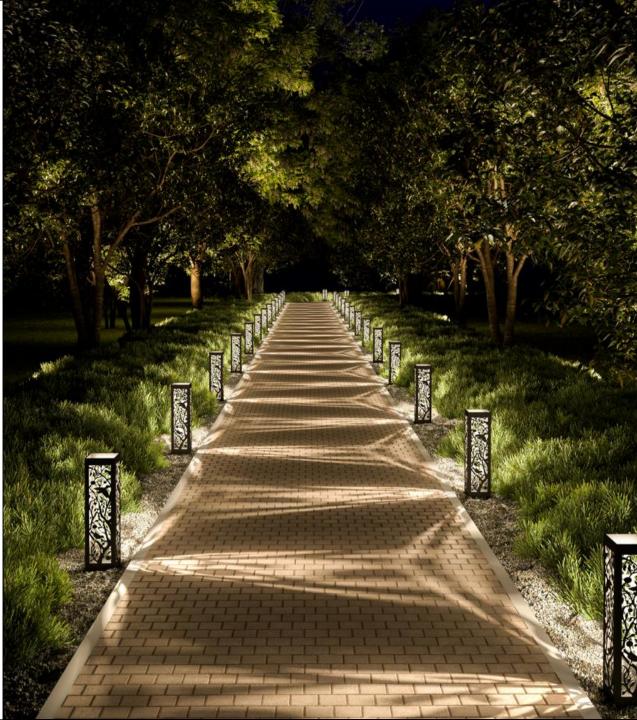

# Designer Planter By Day Artistic Pathway Light By Night

The planters are designed to slip over your path lighting which provides users the opportunity to add more color during the day and enhanced path lighting in the evening. The planters are designed with spikes on the base that hold the planter in position.

## Imagine The Possibilities

Pathway lighting is taken to another level with the addition of our Designer Sleeve Series. Buyers can select any of our (80) standard designs or work with us to develop your own unique design.

The artistic panels are designed to slip over new or existing pathway lighting producing a beautiful and unique lighting effect.

Imagine your Company logo or favorite sports team glowing down your pathway.

The sleeves ship flat and are then folded into a square where supplied fasteners and internal splines secure all corners.