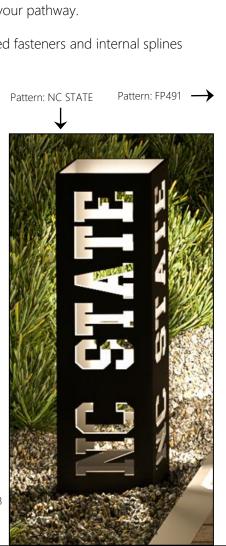

The artistic panels are designed to slip over new or existing pathway lighting producing a beautiful and unique lighting effect.

Imagine your Company logo or favorite sports team glowing down your pathway.

The sleeves ship flat and are then folded into a square where supplied fasteners and internal splines secure all corners.