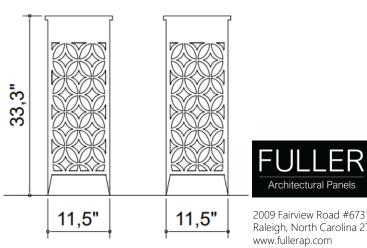

### Standard Size (HxWxD)

• 33.3"X11.5"X11.5"

• MOQ:

• Includes Internal Planting Shelf

3/4" Material (2) Units

Raleigh, North Carolina 27628 www.fullerap.com

**Architectural Panels** 

2009 Fairview Road #6731