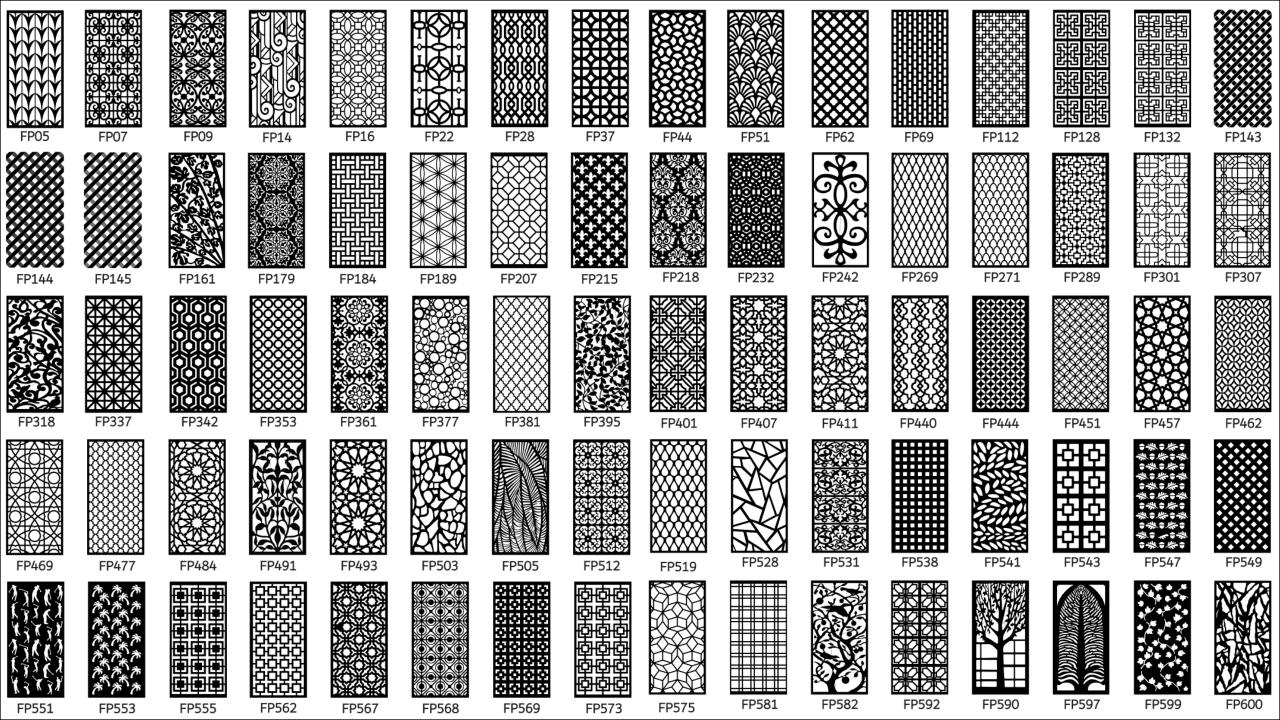

## Imagine The Possibilities

Pathway lighting is taken to another level with the addition of our Designer Sleeve Series. Buyers can select any of our (80) standard designs or work with us to develop your own unique design.

#### Sleeve Features

- (2) Standard Sizes
- (80) Standard Designs
- Available in Black or White PVC
- PVC is Paint Grade
- All Patterns are Customizable

Design subject to modification without notice.

- PVC Does Not Rot or Rust
- Quick and Easy to Assemble With Supplied Fasteners